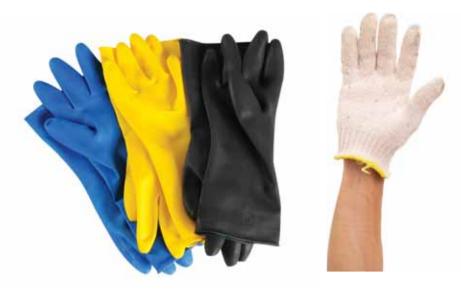

#### **OTHER**

Rigifoam Freezer Box

Corrugated Box

Heavy Duty Gloves

Gum Boots

3 PLY Surgical Mask

Non-woven hair net

PE Gloves