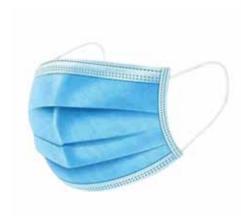

#### **OTHER**

Rigifoam Freezer Box

Corrugated Box

Heavy Duty Gloves

Gum Boots

3 PLY Surgical Mask

Non-woven hair net

PE Gloves